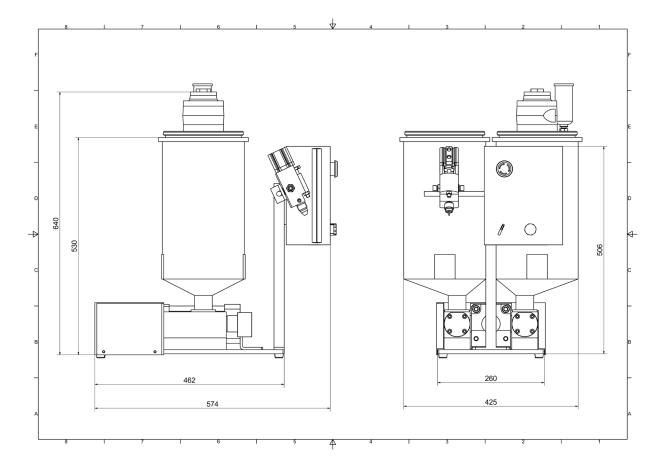

Its compact size and small footprint makes it ideal for installation at the point of use enabling a cleaner, safer working environment.

# Technical Specification

|                 | STANDARD FEATURES                                                                                | STANDARD OPTIONS                                                                                                                                                |
|-----------------|--------------------------------------------------------------------------------------------------|-----------------------------------------------------------------------------------------------------------------------------------------------------------------|
| EQUIPMENT       | Twinflow LC50 Simplex P                                                                          | Twinflow LC50 Simplex P                                                                                                                                         |
| Reservoir Tanks | <ul><li>7L Polyethylene</li><li>Push in 'O' seal lid</li></ul>                                   | <ul> <li>Silicone wrap around heating blanket with<br/>built in power cable and thermostat control</li> <li>Pneumatic stirrer</li> <li>Moisture trap</li> </ul> |
| Metering Pumps  | <ul><li>Stainless steel wetted parts</li><li>Fixed ratio</li></ul>                               | Anti abrasive EN40 hardened wearing parts                                                                                                                       |
| Mixing Head     | <ul><li> 2 Port outlet mixing block</li><li> Machine mounted</li></ul>                           | <ul> <li>Twinmixer anti-drip 'snuff back' mixing head</li> <li>Ratio check block</li> <li>5/3/5 porting for difficult mix ratios</li> </ul>                     |
| Hoses           | PTFE lined stainless steel braided                                                               |                                                                                                                                                                 |
| Machine Control | <ul><li>Pneumatic</li><li>Foot pedal actuation</li><li>Full measured shot size control</li></ul> |                                                                                                                                                                 |