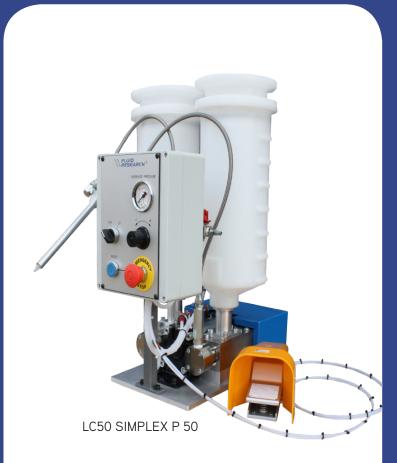

# TWINFLOW LC50 SIMPLEX P

The Twinflow LC50 Simplex P is a pneumatic powered and controlled machine

The Twinflow LC50 Simplex P is a cost effective, entry level metering, mixing and dispensing machine. It benefits from our parallel fixed ratio drive mechanism ensuring consistent processing of material from low to medium viscosity.

Volumetric ratio's available from 1:1 to 2:1 and shot size range from 5cc to 50cc utilising our proven 'Posiload' positive displacement technology. the 'Posiload' technology is at the heart of all the Fluid Research piston machines giving confidence to the mix quality and controlled ratio tolerance.

Its compact size and small footprint makes it ideal for installation at the point of use enabling a cleaner, safer working environment.

# Technical Specification

|                 | STANDARD FEATURES                                                                                | STANDARD OPTIONS                                                                                                                                                |
|-----------------|--------------------------------------------------------------------------------------------------|-----------------------------------------------------------------------------------------------------------------------------------------------------------------|
| EQUIPMENT       | Twinflow LC50 Simplex P                                                                          | Twinflow LC50 Simplex P                                                                                                                                         |
| Reservoir Tanks | <ul><li>7L Polyethylene</li><li>Push in 'O' seal lid</li></ul>                                   | <ul> <li>Silicone wrap around heating blanket with<br/>built in power cable and thermostat control</li> <li>Pneumatic stirrer</li> <li>Moisture trap</li> </ul> |
| Metering Pumps  | <ul><li>Stainless steel wetted parts</li><li>Fixed ratio</li></ul>                               | Anti abrasive EN40 hardened wearing parts                                                                                                                       |
| Mixing Head     | <ul><li> 2 Port outlet mixing block</li><li> Machine mounted</li></ul>                           | <ul> <li>Twinmixer anti-drip 'snuff back' mixing head</li> <li>Ratio check block</li> <li>5/3/5 porting for difficult mix ratios</li> </ul>                     |
| Hoses           | PTFE lined stainless steel braided                                                               |                                                                                                                                                                 |
| Machine Control | <ul><li>Pneumatic</li><li>Foot pedal actuation</li><li>Full measured shot size control</li></ul> |                                                                                                                                                                 |