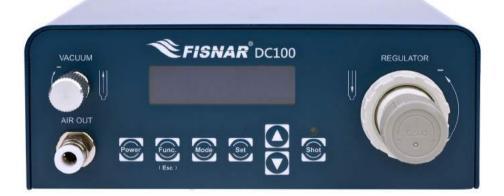

### **Features**

- 10 programmable memory slots
- 5 dispense modes (purge, teach, timed, time+, Int.)
- Worldwide compatible power supply
- Multilingual display
- Digital display (time, pressure, vacuum)
- Dispense cycle counter
- Programmable alarms
- Internal pressure and vacuum calibration function
- Selectable pressure and vacuum measurement units

## **Benefits**

- Digital dispensing parameters for improved process control
- Precision regulator for high accuracy dispensing
- Repeatable dots, beads, and fills
- Vacuum control stops thin fluids from dripping between dispense cycles
- Operator lockout function prevents dispense programs from being modified
- Auto-purge cycle prevents premature curing of material
- Air input alarm for monitoring consistent air input pressure
- Push fitting air outlet design for universal functionality