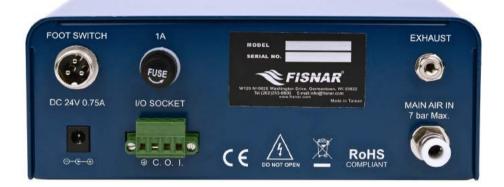

## **Specifications**

| Item Number                 | DC100                                     |
|-----------------------------|-------------------------------------------|
| Cycle Rate                  | 600+ cycles / min                         |
| Dispense Time               | 0.008 to 9999 secs                        |
| Programs                    | 10 Memory Slots                           |
| Input AC to Power Supply    | 100 - 240 VAC, 50/60 Hz                   |
| Output DC from Power Supply | 24 VDC - 0.75 Amp                         |
| Air Input                   | 70 - 100 psi (7 bar) max                  |
| Air Output                  | 1 - 100 psi (0.07 - 7 bar)                |
| Operating Temperature       | 50 - 104 °F (10 - 40 °C)                  |
| Relative Humidity           | 20 - 90% (No Condensation)                |
| Dimensions (WxDxH)          | 7.53" x 7.05" x 2.83" (191 x 179 x 72 mm) |
| Weight                      | 2.02 lbs (0.92 kg)                        |
| Standards                   | CE Approved, RoHS Compliant               |