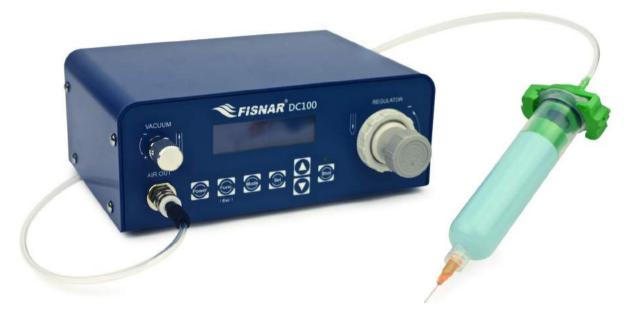

# DC100 Precision Dispenser

A versatile precision dispenser designed to suit a wide variety of dispensing applications: from microdot deposits and lines, to large potting and filling. Integral and intelligent dispense software allows the user more control over dispensing applications.

## **Benefits**

- Digital dispensing parameters for improved process control
- Precision regulator for high accuracy dispensing
- Repeatable dots, beads, and fills
- Vacuum control stops thin fluids from dripping between dispense cycles
- Operator lockout function prevents dispense programs from being modified
- Auto-purge cycle prevents premature curing of material
- Air input alarm for monitoring consistent air input pressure
- Push fitting air outlet design for universal functionality