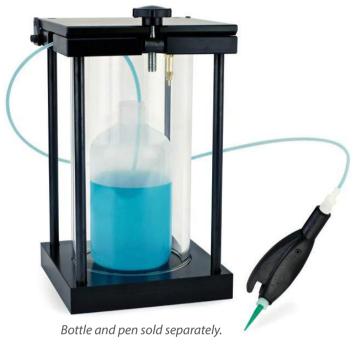

## PP300-GL-A Clear View Pressure Chamber

A see-through pressure chamber for dispensing low viscosity liquids directly from bottles and up to 1lb (0.45kg) plastic jars.

Regulated air pressure forces the liquid in the bottle up through a disposable tube to a connector, which can be interfaced to a valve or dispensing pen.

## **Features**

- All wetted disposable parts
- · Material visual monitoring
- Glass chamber prevents blooming or crazing when using cyanoacrylates
- Suitable for most low-viscosity fluids