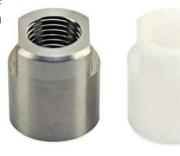

## Cartridge Adapter Nuts

Used for converting the male thread on a 310ml (1/10th gallon) cartridge to a 1/4" NPT female thread. 1/4" NPT nozzles, tip adapters, or fittings can be connected to allow material dispensing directly from the cartridge.

| Item Number | Description         |
|-------------|---------------------|
| 561129-SS   | 316 Stainless Steel |
| 561129      | White Acetal        |