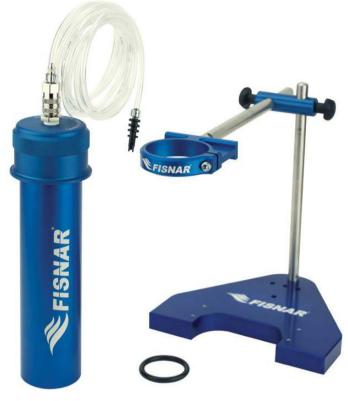

## 1/10th Gallon Metal Cartridge Retainer

The CR300 was developed with a new seal design, guaranteeing greater seal performance and durability by sealing directly onto the inside of the 'inserted' cartridge.

Fully compatible with 1/10th gallon plastic and metal caulking type cartridges (300/310ml). This high-grade anodized alloy retainer and cap ensure a safe and comfortable dispensing pressure of up to 100psi (6.9Bar).

With high performance and unique versatility, this retainer can be used as a pressurized fluid reservoir system in conjunction with a Fisnar dispense valve.

Hose and spare sealing ring included standard with CR300.

## **Features**

- Supplied with a universal air-inlet for effortless system installation and integration
- Designed for long lasting use
- Equipped with a quick and easy screw on cap and can be attached directly to a Fisnar airpowered dispenser
- An optimized tube design reducing cartridge expansion while decreasing the risk of air ingression into the fluid
- Works efficiently with 1/10th gallon cartridge adapter nuts to convert the male thread on a standard caulking type cartridge to a conventional female 1/4" NPT thread

\*560549U stand sold separately.

| Item Number | Description                                                  |
|-------------|--------------------------------------------------------------|
| CR300       | Cartridge Retainer Assembly (Retainer, Cap, Seals, and Hose) |
| CR300-SEAL  | Retainer Cap Sealing Ring                                    |
| 560549U     | Cartridge Retainer Stand                                     |
| 562146      | Quick Connect Hose (6ft)                                     |