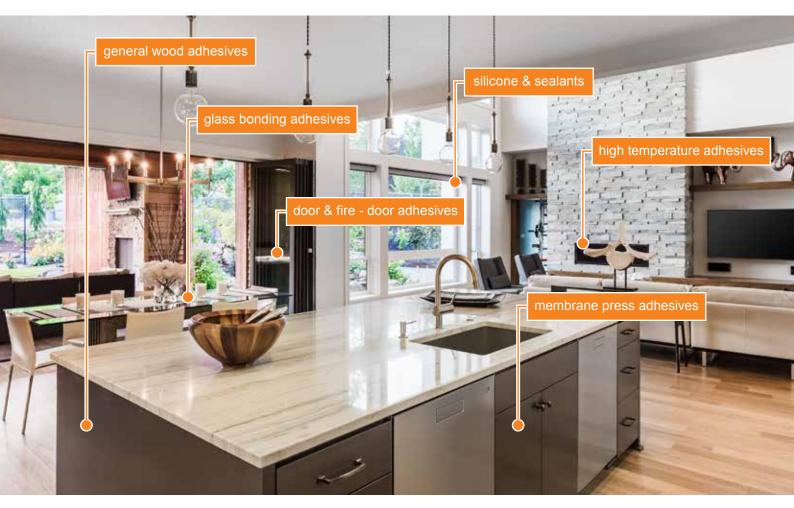

#### **General Wood Bonding Adhesives**

- \*ECT W 2095 PVA wood adhesive
- \*GLX 4 D4 waterproof PVA wood adhesive
- \*Apollo A9331/A7510 D4 Liquid Polyurethane wood adhesive
- \*Apollo A1015/A1014 D4 Gel Polyurethane wood adhesives
- \*Siroflex Mitre weld kits
- \*Tuskbond One contact adhesive in aerosol and canisters
- \*Apollo A28 brush on contact adhesive

#### **Glass Bonding Adhesives**

- \*J&S Adhesives Nano 470 light curing adhesive suitable for glass to metal
- \*J&S Adhesives Bevelling adhesive range suitable for bonding on glass bevels
- \*Araldite 2028-1 two part clear polyurethane adhesive suitable for glass bonding

## **Door and Fire Door Adhesives**

- \*Akzo Nobel A201/H201 zero formaldehyde adhesive system
- \*Apollo A7521/A9331 Polyurethane adhesives
- \*Siroflex Flameguard Fire Retardant Silicone
- \*Siroflex Flameguard Fire rated Intumescent Acoustic Sealant
- \*Siroflex Flameguard Fire Retardant Foam

#### **Silicones and Sealants**

- \*Siroflex LMN Silicone
- \*Siroflex GP construction silicone
- \*Siroflex Clearbond and Seal & Fix MS Polymer Adhesive and Sealant

#### **Membrane Press/Post Forming Adhesives**

- \*Apollo A3727 Neoprene post forming adhesive
- \*Apollo A6405 membrane press adhesive

### **High Temperature Adhesives**

- \*Apollo A3727 Neoprene contact adhesive
- \*Apollo A7510 Polyurethane adhesive
- \*Sanglier high temperature trim spray in aerosol cans
- \*Sanglier Expro and G550 canister based contact adhesive
- \*ACC Silicones Silcoset 158 high temperature silicone adhesive