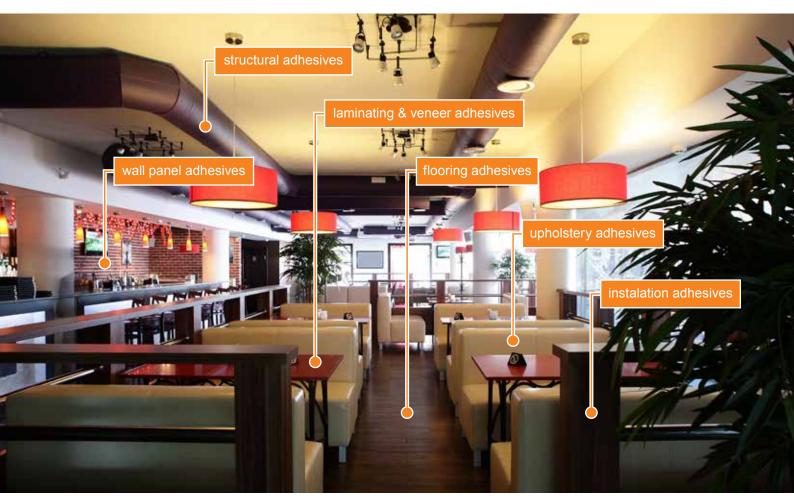

## **Wall Panel Adhesives**

- \*ECT 5002 Two part Polyurethane adhesive
- \*Apollo A6546 single part water based adhesive
- \*Siroflex Grip & Grab high initial grab MS Polymer adhesive

#### **Structural Adhesives**

- \*Araldite 2021-1 two part MMA structural adhesive for laminates, metal and plastic bonding
- \*Araldite 2014 -1 two part epoxy adhesive for timber and stone bonding
- \*Araldite 2028-1 two part clear polyurethane adhesive for glass and metal bonding

## **Laminating and Veneering Adhesives**

- \*Akzo Nobel A201/H201 zero formaldehyde laminating and veneering adhesive system
- \*Tuskbond One canister based contact adhesive
- \*Tuskbond Pebble canister based contact adhesive suitable for use on high gloss laminates
- \*Apollo A7510 polyurethane based adhesive
- \*ECT W 2095 PVA wood adhesive

## Flooring Adhesives

- \*Sanglier Tuskbond One canister based contact adhesive for flooring
- \*Sanglier CC900 canister based contact adhesive for use on plasticised pvc caping, coving and flooring profiles
- \*Sanglier C 6900 canister based one way stick polyurethane adhesive
- \*Sanglier Tack 200 canister based tackifier
- \*Apollo A6840/A6805 trowel applied flooring adhesives

#### **Upholstery Adhesives**

- \*Apollo A4000 Dichloromethane free contact adhesive
- \*Apollo A8588 Neoprene contact adhesive
- \*Sanglier C10, high temperature trim spray and heavy duty aerosol based contact adhesives
- \*Apollo A28 brush on contact adhesive

## **Installation Adhesives**

- \*Apollo A1015/A1014 Gel Polyurethane adhesive
- \*Apollo A9331/A7510 Liquid Polyurethane adhesives
- \*Siroflex Glue screws panel adhesive
- \*Siroflex Seal & Fix, Clear bond and Grip & Grab MS Polymer adhesive sealant